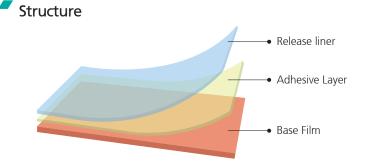

### Products Description

AS 처리 PET Film에 내열성 및 Wetting이 우수한 AS처리 PU PSA를 Coating한 TSP용 보호필름입니다.

✓상온 및 고온&고습(85℃\*85RH%)에서 점착력 안정성 및 전사가 없음

| ltem           | Materials            |  |  |
|----------------|----------------------|--|--|
| Release liner  | PET                  |  |  |
| Adhesive Layer | AS treated Acryl PSA |  |  |
| Base Film      | AS treated PET       |  |  |